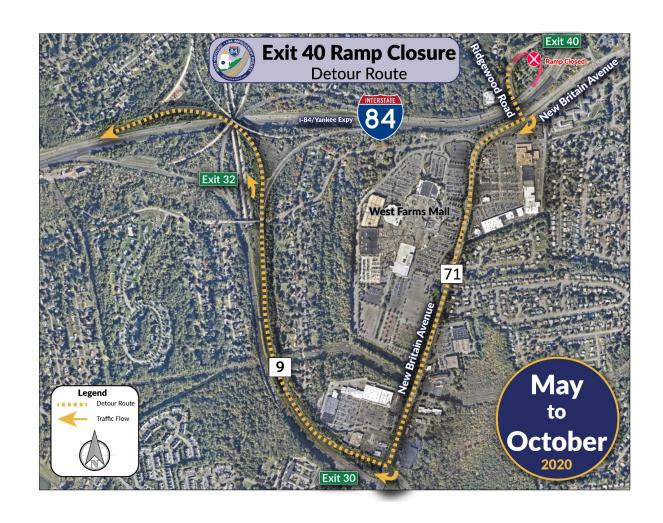

#### Exit 40 Ramp Closure

I-84 WB On-Ramp at Ridgewood Rd (Exit 40) Closed May to Oct. 2020, April to Oct. 2022

#### **Detour Directions:**

- -Ridgewood Road to New Britain Avenue
- -Right on New Britain Ave
- -Right onto Route 9 North On-Ramp
- -Route 9 North
- -Left Lane to I-84 WB