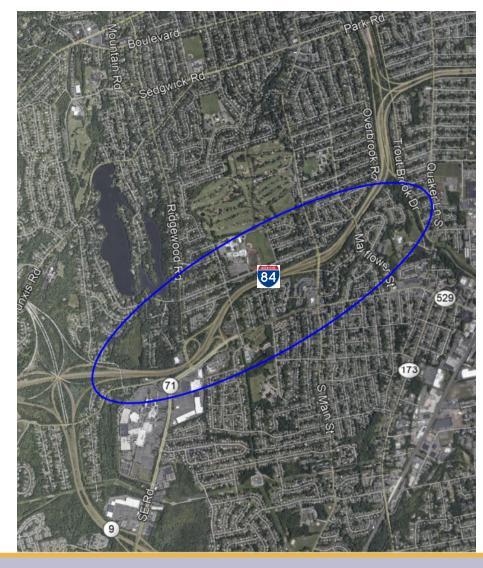

## **Project Location**

I-84 Improvement West Hartford

Route 9 Exit 39A

Park Road Exit 43