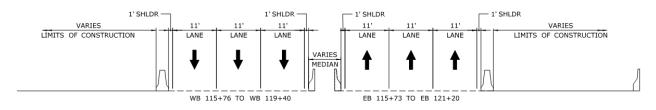

#### Project Scope

- Two Mile Section of Roadway
- Two Major Bridge Operations

Add One Travel Lane EB

Noise Wall Remove/Replace

Add One Travel Lane WB

#### **Major Operations**

- Addition of Operational Lanes on I-84 EB/WB
- New pavement overlay
- Full Replacement of Berkshire Road Bridges
- Superstructure and Widening Ridgewood Rd Bridge I-84 WB
- Removal and Reconstruction of Noise Barrier Wall
- Incident Management System
- Drainage Improvements
- Guide Rail/Signage/Illumination

#### Stages of Construction

- Stage 1A: Install SWZ, Close Ramp G, Mill & Seal, PMA Wedge, Shift right, I-84 Full Depth, Ridgewood Rd Bridge
- Stage 1B: Paving, IMS, Berkshire Rd Bridges
- Stage 2A: Shift traffic left, Complete Bridges, I-84 Full Depth Widening
- Stage 2B: Shift right, Open Ramp G, Install final pavement