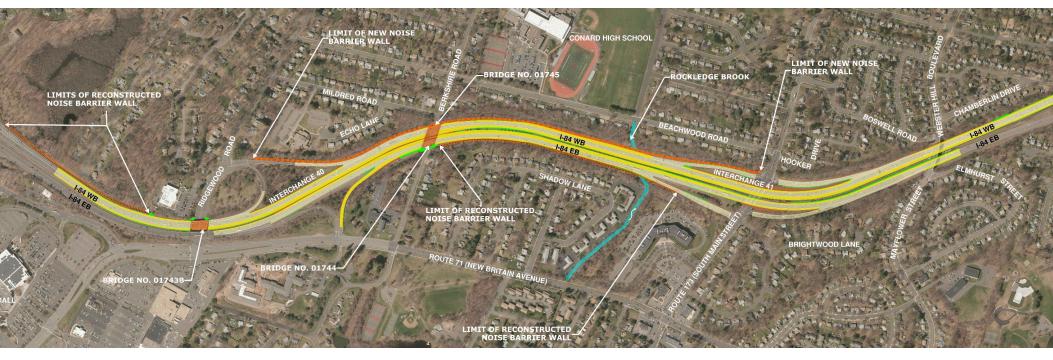

#### Project Scope

- Two Mile Section of Roadway
- Two Major Bridge Operations

Add One Travel Lane EB

Noise Wall Remove/Replace

Add One Travel Lane WB

#### **Major Operations**

- Addition of Operational Lanes on I-84 EB/WB
- New pavement overlay
- Full Replacement of Berkshire Road Bridges
- Superstructure and Widening Ridgewood Rd Bridge I-84 WB
- Removal and Reconstruction of Noise Barrier Wall
- Incident Management System
- Drainage Improvements
- Guide Rail/Signage/Illumination