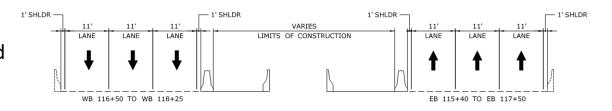

#### Project Scope

- Two Mile Section of Roadway
- Two Major Bridge Operations

Add One Travel Lane EB

Noise Wall Remove/Replace

Add One Travel Lane WB

#### **Major Operations**

- Addition of Operational Lanes on I-84 EB/WB
- New pavement overlay
- Full Replacement of Berkshire Road Bridges
- Superstructure and Widening Ridgewood Rd Bridge I-84 WB
- Removal and Reconstruction of Noise Barrier Wall
- Incident Management System
- Drainage Improvements
- Guide Rail/Signage/Illumination

#### Stages of Construction

- Stage 1A: Install SWZ, Close Ramp G, Mill & Seal, PMA Wedge, Shift right, I-84 Full Depth, Ridgewood Rd Bridge
- Stage 1B: Paving, IMS, Berkshire Rd Bridges
- Stage 2A: Shift traffic left, Complete Bridges, I-84 Full Depth Widening
- Stage 2B: Shift right, Open Ramp G, Install final pavement