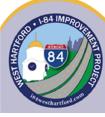

#### Stages of Construction

- Stage 1A: Install SWZ, Close Ramp G, Mill & Seal, PMA Wedge, Shift right, I-84 Full Depth, Ridgewood Rd Bridge
- Stage 1B: Paving, IMS, Berkshire Rd Bridges
- Stage 2A: Shift traffic left, Complete Bridges, I-84 Full Depth Widening
- Stage 2B: Shift right, Open Ramp G, Install final pavement

#### Exit 40 Ramp Closure

I-84 WB On-Ramp at Ridgewood Rd (Exit 40) Closed May to Oct. 2020, April to Oct. 2022